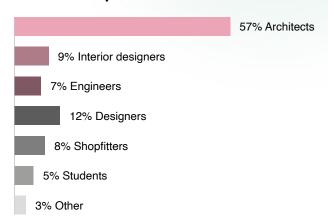

30.000

architects & interior designers subscribed

# ARCHITECT @WORK NEWSLETTER

ITALY

The A@W Newsletter offers unique insights into trends, topics and product innovations relevant for the architecture & design community

## Why advertise?





#### I Readership



#### Statistics



#### Open

The average open rate of the A@W Italy Newsletter is:

36,4%1



#### Click-Through

The average click-through rate of the A@W Italy Newsletter is:

2,6%2

<sup>&</sup>lt;sup>1</sup> the average open rate for the architecture & construction industry is 22,5% (source Mailchimp)

<sup>&</sup>lt;sup>2</sup> the average click-through rate for the architecture & construction industry is 2,5% (source Mailchimp)

#### **I** 2024 Periodicity

|           | <b>Deadline</b>           | Appearance                 |
|-----------|---------------------------|----------------------------|
| ISSUE #23 | 16 <sup>th</sup> January  | 6 <sup>th</sup> February   |
| ISSUE #24 | 27 <sup>th</sup> February | 19 <sup>th</sup> March     |
| ISSUE #25 | 30 <sup>th</sup> April    | 21