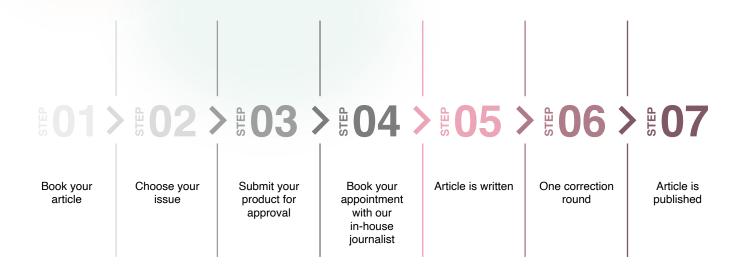

nstruction industry is 22,5% (source Mailchimp)

<sup>&</sup>lt;sup>2</sup> the average click-through rate for the architecture & construction industry is 2,5% (source Mailchimp)

#### **I** 2024 Periodicity

|           | <b>Deadline</b>           | Appearance                 |
|-----------|---------------------------|----------------------------|
| ISSUE #23 | 16 <sup>th</sup> January  | 6 <sup>th</sup> February   |
| ISSUE #24 | 27 <sup>th</sup> February | 19 <sup>th</sup> March     |
| ISSUE #25 | 30 <sup>th</sup> April    | 21 <sup>st</sup> May       |
| ISSUE #26 | 25 <sup>th</sup> June     | 16 <sup>th</sup> July      |
| ISSUE #27 | 27 <sup>th</sup> August   | 17 <sup>th</sup> September |
| ISSUE #28 | 12 <sup>th</sup> November | 3 <sup>th</sup> December   |

#### **I** Procedure



#### I Specifications





## **Book your article**

**EUR 1.500** 

Book 2 newsletter articles and get a 15% discount. Book 3 newsletter articles and get a 20% discount.

Book here

Contact: newsletter@architectatwork.com

## ARCHITECT @WORK NEWSLETTER

## Reach out to our different audiences

| NEWSLETTERS | REACH  | PRICE                    |
|-------------|--------|--------------------------|
| FRANCE      | 60.000 | 2.500 EUR                |
| DACH        | 58.000 | 2.250 EUR                |
| BENELUX     | 40.000 | 1.950 EUR                |
| ITALY       | 30.000 | 1.500 EUR                |
| SPAIN       | 28.000 | 1.500 EUR                |
| UK          | 12.000 | 1.250 GBP (+- 1.500 EUR) |
| SCANDINAVIA | 10.000 | 1.500 EUR                |
| POLAND      | 10.000 | 4.800 PLN