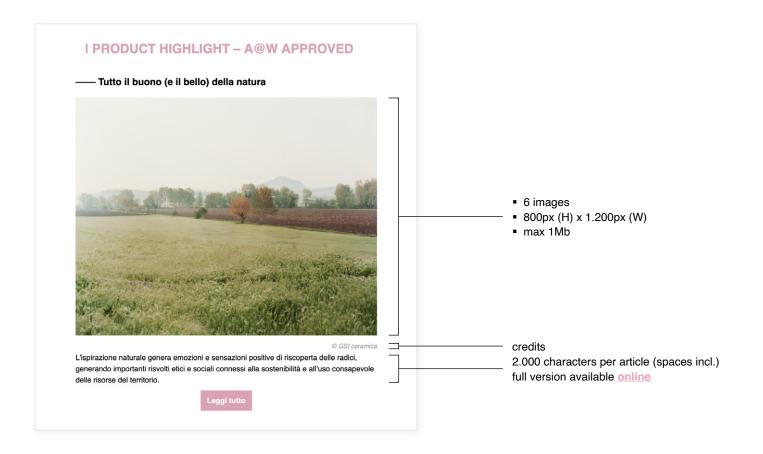

,5% (source Mailchimp)

<sup>&</sup>lt;sup>2</sup> the average click-through rate for the architecture & construction industry is 2,5% (source Mailchimp)

#### **I** 2024 Periodicity

|           | <b>Deadline</b>           | Appearance                 |
|-----------|---------------------------|----------------------------|
| ISSUE #23 | 16 <sup>th</sup> January  | 6 <sup>th</sup> February   |
| ISSUE #24 | 27 <sup>th</sup> February | 19 <sup>th</sup> March     |
| ISSUE #25 | 30 <sup>th</sup> April    | 21 <sup>st</sup> May       |
| ISSUE #26 | 25 <sup>th</sup> June     | 16 <sup>th</sup> July      |
| ISSUE #27 | 27 <sup>th</sup> August   | 17 <sup>th</sup> September |
| ISSUE #28 | 12 <sup>th</sup> November | 3 <sup>th</sup> December   |

#### **I** Procedure



#### I Specifications





## **Book your article**

**EUR 1.500** 

Book 2 newsletter articles and get a 15% discount. Book 3 newsletter articles and get a 20% discount.

Book here

Contact: newsletter@architectatwork.com

## ARCHITECT @WORK NEWSLETTER

## Reach out to our different audiences

| NEWSLETTERS | REACH  | PRICE                    |
|-------------|--------|--------------------------|
| FRANCE      | 60.000 | 2.500 EUR                |
| DACH        | 58.000 | 2.250 EUR                |
| BENELUX     | 40.000 | 1.950 EUR                |
| ITALY       | 30.000 | 1.500 EUR                |
| SPAIN       | 28.000 | 1.500 EUR                |
| UK          | 12.000 | 1.250 GBP (+- 1.500 EUR) |
| SCANDINAVIA | 10.000 | 1.500 EUR                |
| POLAND      | 10.000 | 4.800 PLN (+- 1.100 EUR) |
| CANAD