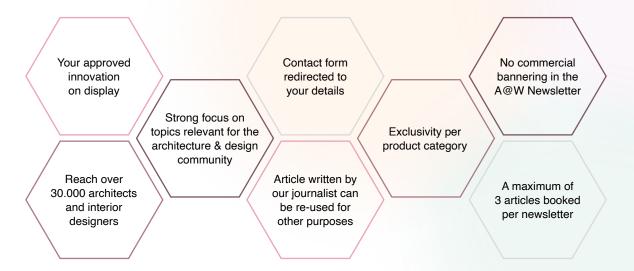

30.000

architects & interior designers subscribed

# ARCHITECT @WORK NEWSLETTER

ITALY

The A@W Newsletter offers unique insights into trends, topics and product innovations relevant for the architecture & design community

## Why advertise?





#### I Readership



#### Statistics



#### Open

The average open rate of the A@W Italy Newsletter is:

36,4%1



#### Click-Through

The average click-through rate of the A@W Italy Newsletter is:

2,6%2

<sup>&</sup>lt;sup>1</sup> the average open rate for the architecture & construction industry is 22,5% (source Mailchimp)

<sup>&</sup>lt;sup>2</sup> the average click-through rate for the architecture & construction industry is 2,5% (source Mailchimp)

#### **I** 2024 Periodicity

|           | <b>Deadline</b>           | Appearance                 |
|-----------|---------------------------|----------------------------|
| ISSUE #23 | 16 <sup>th</sup> January  | 6 <sup>th</sup> February   |
| ISSUE #24 | 27 <sup>th</sup> February | 19 <sup>th</sup> March     |
| ISSUE #25 | 30 <sup>